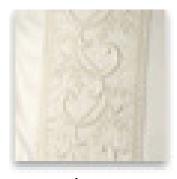

### **COTTON SOLIDS**

REGALIA
300TC | 100% Giza Egyptian Cotton

This graceful bed linen is trimmed with elegant embroidery made in Italy. Machine wash and dry on gentle cycles. The Regalia collection comes in the colors White and Ivory, and consists of an elegant floral stripe of embroidery of the same color. Fabric made in Italy and Germany.

#### **AVAILABLE COLORS:**

**Ivory** 

White