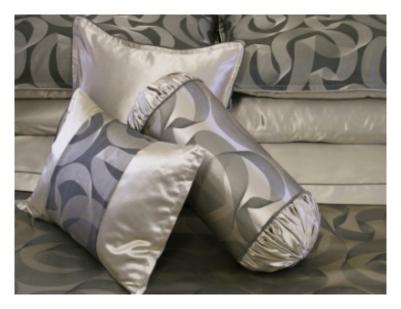

### **SILK**

KITSILANO

450TC | 100% Pure Silk

More information available upon request.

The Kitsilano collection features an ultra-modern minimalist square pattern with a coordinating silk solid in Silver.

Details: Square shams and the toss cushion are done in reverse. The pillowcases and flat sheet feature a flat trim in Graphite. 100% Silk; Made in Germany. This silk is completely machine washable and dryable. Please note that this silk

#### **AVAILABLE COLORS:**

Silver

Dove