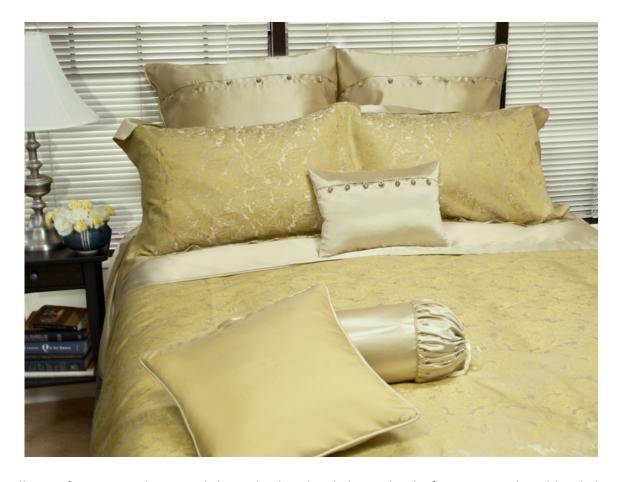

### **SILK**

YORK

450TC | 100% Silk

More information available upon request.

The York collection features an elegant and classical Italian detailed Acanthus leaf pattern in Pale Gold and Champagne with a coordinating silk solid in Champagne. Details: Piping on square shams, toss and neck roll as well as a row of buttons on square shams and breakfast pillow. 100% Silk; Made in Germany. This silk is completely machine washable and dryable. Please note that this silk will not be as shiny after the first laundering.

#### **AVAILABLE COLORS:**

Champagne & Pale Gold

www.craniumfurniture.com

COPYRIGHT© 2011 CRANIUM FURNITURE, INC.