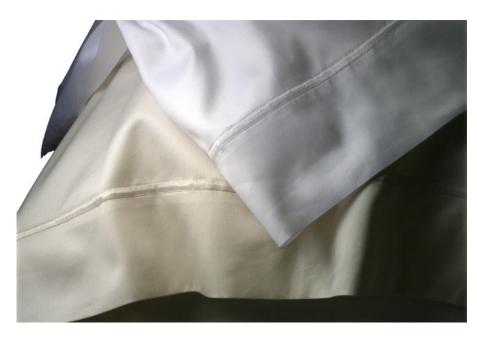

### **COTTON SOLIDS**

GIOVANNI 250TC/410TC

This is a Remarkable fabric woven from two threads, or strands, twisted together to make two-ply threads of exceptional quality; a 410 strand count fabric. This special twisted double thread imparts greater strength and longevity to the fabric, while maintaining incredible softness. Giovani features an elegant border detailing. Sets come in Chocolate (not shown in images), Ivory, Sable or White. Fabric made in Italy.

#### **AVAILABLE COLORS:**

Chocolate

**Ivory** 

Sable

White