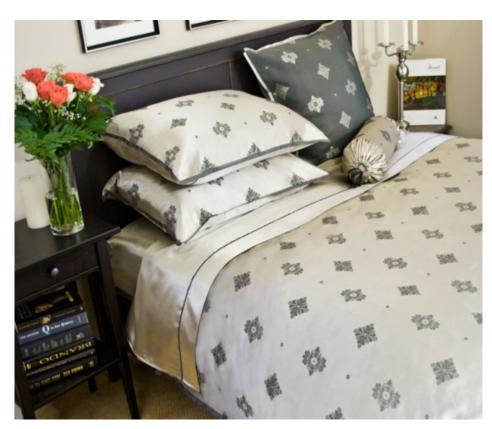

### **SILK**

**ORVIETO** 

450TC | 100% Pure Silk

More information available upon request.

The Orvieto collection consists of an elegant Italian medallion pattern with a coordinating silk solid in Nickel. The shams and toss cushion are done in reverse with a Graphite background and medallion pattern in Nickel.

Details: A narrow trim in Graphite or Nickel on the duvet cover, shams and toss cushion and a flat trim in Graphite on the flat sheet and neck roll.

The pillowcases combine a solid with a pattern detail along the cuff. Square shams and the toss cushion are done in reverse. 100% Silk; Made in Germany. This silk is completely machine washable and dryable. Please note that this silk will not be as shiny after the first laundering.

#### **AVAILABLE COLORS:**

Nickel