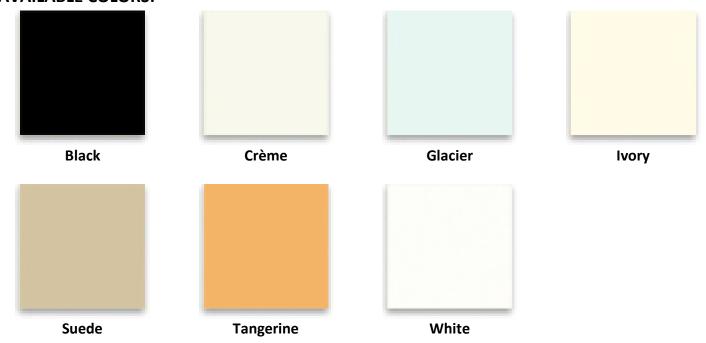

#### **COTTON SOLIDS**

**VENICE** 

200TC | 100% Egyptian Cotton

The Venice Collection consists of a solid in Crème, Glacier, Ivory, Suede, Tangerine, White & Black. Main pieces have hemstitching detail. 200TC; 100% Giza Egyptian Cotton; Fabric made in Italy. This fabric is made in Italy, at a mill that has passed down through several generations. There is a substantial difference in the quality of Italian spinning, weaving, and finishing compared to Asian and Indian fabrics. Our Italian fabrics will remain colorfast, beautiful, and sensuous to the touch far longer than others.

#### **AVAILABLE COLORS:**