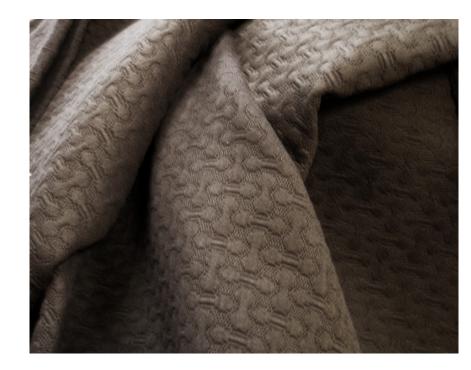

#### **COVERLETS**

PUCCINI

300TC | 100% Giza 70 Egyptian Cotton

The Puccini collection consists of an overall diamond texture in 100% Giza Egyptian Cotton. Available in Cream, White, Espresso, Ginger, Glacier, Suede, Champagne, Crystal and Terracotta. This fabric is made in Italy, at a mill that has passed down through several generations.

There is a substantial difference in the quality of Italian spinning, weaving, and finishing compared to Asian and Indian fabrics. Our Italian fabrics will remain colorfast, beautiful, and sensuous to the touch far longer than others. The thread in these fabrics has been spun entirely from pure 100% Giza Egyptian Cotton.

No other cotton types have been spun into these wonderful fabrics (Please note that some "Egyptian Cottons" have only a small percentage of Egyptian cotton content). Giza is the finest of all the different types of Egyptian Cottons. Dry Clean Only