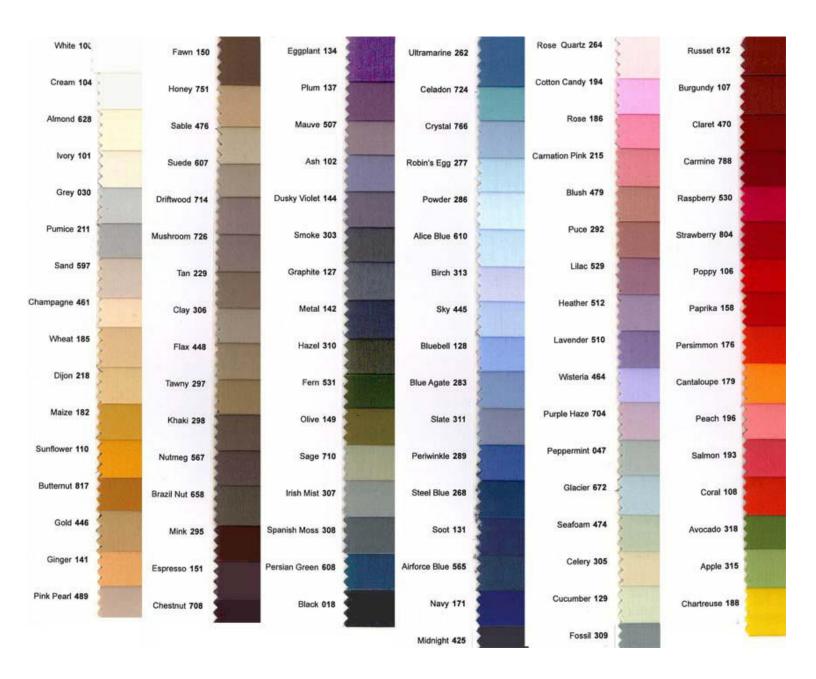

### **COTTON SOLIDS**

CAPRI SOLIDS
300TC | 100% Giza Egyptian Cotton

The Capri Solids sateen collection comes in 98 solid colors including: Black, Champagne, Chestnut, Claret, Crystal Mist, Driftwood, Espresso, Fawn, Flax, Glacier, Gold, Graphite, Grey, Honey, Ivory, Mauve, Navy, Nutmeg, Pink Pearl, Sable, Seafoam, Suede, White plus many more. 300 Thread Count. Fabric made in Italy.

Available colors on the following page...