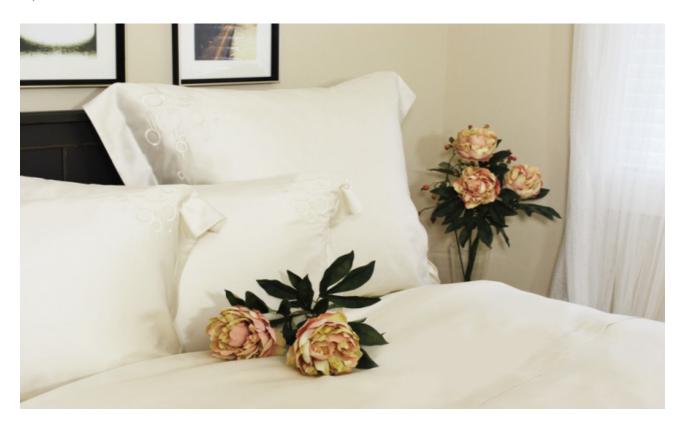

#### **MICRO MODAL**

**CIRRUS** 

300TC | 100% Natural Micro Modal

This is the most incredibly comfortable sheet we have ever offered. Cirrus machine washes and dries like a permanent press fabric, but feels as soft as silk. This natural Beachwood cellulose fiber is so breathable that it absorbs 50% more than Egyptian Cotton, and remains supple, soft and silky through years of laundering. This collection is available in white and ivory, and consists of a delicate and simple embroidery. Fabric made in Italy.

#### **AVAILABLE COLORS:**

White

Natural

www.craniumfurniture.com