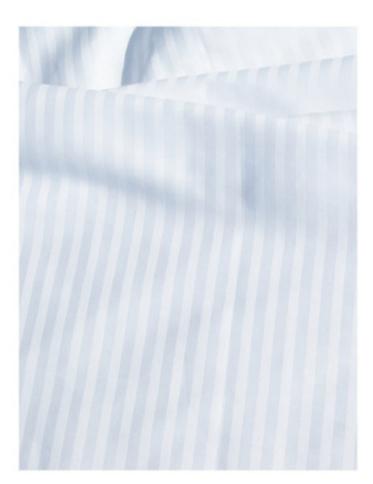

#### **COTTON SOLIDS**

ALLEGRO
300TC | 100% Giza Egyptian Cotton

Allegro consists classic narrow stripe pattern in White & Ivory. Fabric made in Italy.

This fabric is made in Italy, at a mill that has passed down through several generations. There is a substantial difference in the quality of Italian spinning, weaving, and finishing compared to Asian and Indian fabrics. Our Italian fabrics will remain colorfast, beautiful, and sensuous to the touch far longer than others. The threads in these fabrics have been spun entirely from pure 100% Giza 70 Egyptian Cotton. No other cotton types have been spun into these wonderful fabrics. (Please note that some "Egyptian Cottons" have only a small percentage of Egyptian cotton content). Giza is the finest of all the different types of Egyptian Cottons.