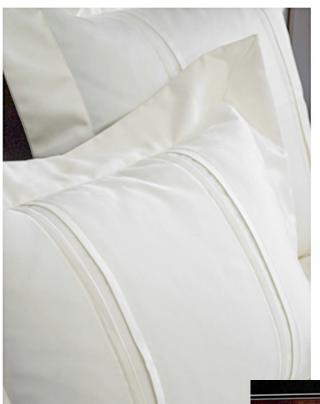

#### **COTTON SOLIDS**

**REGENCY** 

300 Thread Count / 1,020 Strand Count | 100% Giza 70 Egyptian Cotton

Regency consists of exceptionally detailed weaving, resulting in one of the most luxurious and soft cottons you can find. The material is built strong and durable, and has a wonderful and natural luminous shine. The Regency design is so very simple and elegant, making it a timeless collection. This is a Remarkable fabric woven from two threads, or strands, twisted together to make two-ply threads of exceptional quality; a 1,020 strand count fabric. This special twisted double thread imparts greater strength and longevity to the fabric, while maintaining incredible softness. Due to its extremely high strand count, the Regency collection is remarkably soft, shiny, and absolutely gorgeous. Sets come in solid Crème or White. Fabric made in Italy