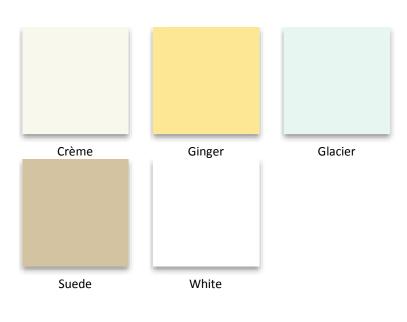

#### **COVERLETS**

PUCCINI

300TC | 100% Giza 70 Egyptian Cotton

The Puccini collection consists of an overall diamond texture in 100% Giza Egyptian Cotton. Available in Cream, White, Espresso, Ginger, Glacier, Suede, Champagne, Crystal and Terracotta. This fabric is made in Italy, at a mill that has passed down through several generations.