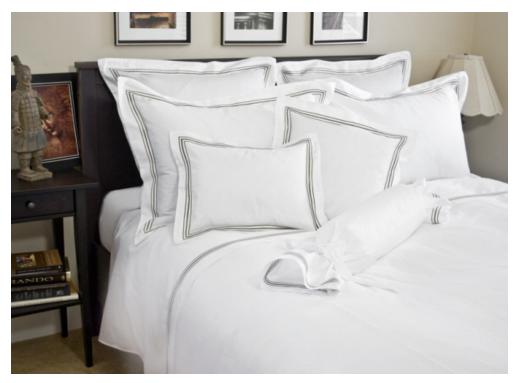

#### **COTTON SOLIDS**

**TRINA** 

300TC | 100% Giza 70 Egyptian Cotton

Trina features an elegant triple satin stitch, Narrow - Wide - Narrow format, in any Capri color on all the pieces of the collection. The solid is White or Ivory sateen; 300 TC; 100% Giza Egyptian Cotton. This fabric is made in Italy, at a mill that has passed down through several generations. There is a substantial difference in the quality of Italian spinning, weaving, and finishing compared to Asian and Indian fabrics.

Our Italian fabrics will remain colorfast, beautiful and sensuous to the touch far longer than others. The threads in these fabrics have been spun entirely from pure 100% Giza 70 Egyptian Cotton. No other cotton types have been spun into these wonderful fabrics. (Please note that some "Egyptian Cottons" have only a small percentage of Egyptian cotton content). Giza is the finest of all the different types of Egyptian Cottons.