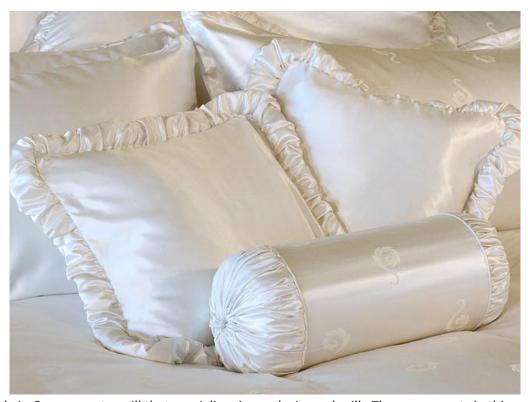

#### **CASHMERE**

425 TC | 63% Cashmere, 37% Silk

The Cashmere is the top-of-the-line of our luxury collection. Sophisticated and eternally modern Cashmere will be the gem of your bedroom. It is simply the best. Available in Truffle. 425 Thread Count subtly variegated pattern, 37% Silk & 63% Cashmere. Fabric made in Italy. Cashmere is soft, very fine wool hand combed from Cashmere goats raised in Mongolia. This fabric is machine washable and softens even more with use. This bed linen, with French stitching on the duvet, pillow cases, fitted & flat sheets, is completely reversible, to give the choice between the cozy cashmere texture & the smooth silky reverse. It has hemstitch and button detailing.

Color: Truffle