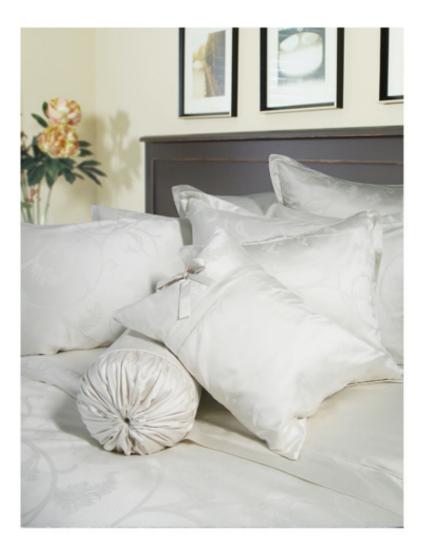

#### **CASHMERE**

425 TC | 63% Cashmere, 37% Silk

The Cashmere is the top-of-the-line of our luxury collection. Sophisticated and eternally modern Cashmere will be the gem of your bedroom. It is simply the best. Available in Truffle. 425 Thread Count subtly variegated pattern, 37% Silk & 63% Cashmere. Fabric made in Italy. Cashmere is soft, very fine wool hand combed from Cashmere goats raised in Mongolia. This fabric is machine washable and softens even more with use. This bed linen, with French stitching on the duvet, pillow cases, fitted & flat sheets, is completely reversible, to give the choice between the cozy cashmere texture & the smooth silky reverse. It has hemstitch and button detailing.

Color: Truffle