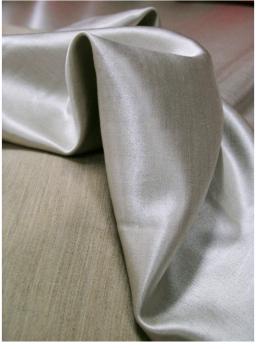

### **SILK**

KITSILANO

450TC | 100% Pure Silk

More information available upon request.

The Kitsilano collection features an ultra-modern minimalist square pattern with a coordinating silk solid in Silver.

Details: Square shams and the toss cushion are done in reverse. The pillowcases and flat sheet feature a flat trim in Graphite. 100% Silk; Made in Germany. This silk is completely machine washable and dryable. Please note that this silk

#### **AVAILABLE COLORS:**

Silver

Dove