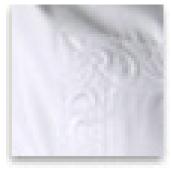

### **COTTON SOLIDS**

GIOVANNI 250TC/410TC

This is a Remarkable fabric woven from two threads, or strands, twisted together to make two-ply threads of exceptional quality; a 410 strand count fabric. This special twisted double thread imparts greater strength and longevity to the fabric, while maintaining incredible softness. Giovani features an elegant border detailing. Sets come in Chocolate (not shown in images), Ivory, Sable or White. Fabric made in Italy.

#### **AVAILABLE COLORS:**

Chocolate

**Ivory** 

Sable

White