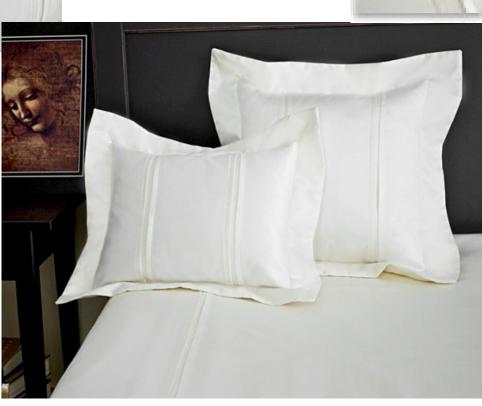

#### **COTTON SOLIDS**

**REGENCY** 

300 Thread Count / 1,020 Strand Count | 100% Giza 70 Egyptian Cotton

Regency consists of exceptionally detailed weaving, resulting in one of the most luxurious and soft cottons you can find. The material is built strong and durable, and has a wonderful and natural luminous shine. The Regency design is so very simple and elegant, making it a timeless collection. This is a Remarkable fabric woven from two threads, or strands, twisted together to make two-ply threads of exceptional quality; a 1,020 strand count fabric. This special twisted double thread imparts greater strength and longevity to the fabric, while maintaining incredible softness. Due to its extremely high strand count, the Regency collection is remarkably soft, shiny, and absolutely gorgeous. Sets come in solid Crème or White. Fabric made in Italy