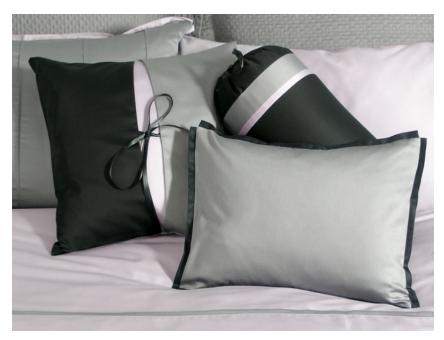

### **SILK**

KITSILANO

450TC | 100% Pure Silk

More information available upon request.

The Kitsilano collection features an ultra-modern minimalist square pattern with a coordinating silk solid in Silver.

Details: Square shams and the toss cushion are done in reverse. The pillowcases and flat sheet feature a flat trim in Graphite. 100% Silk; Made in Germany. This silk is completely machine washable and dryable. Please note that this silk

#### **AVAILABLE COLORS:**

Silver

Dove