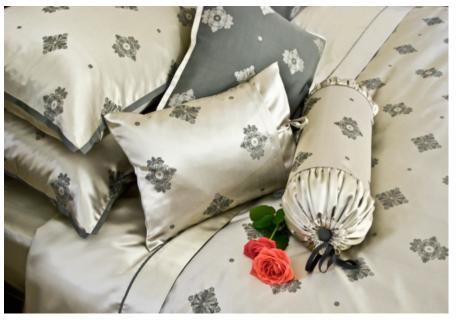

### **SILK**

**ORVIETO** 

450TC | 100% Pure Silk

More information available upon request.

The Orvieto collection consists of an elegant Italian medallion pattern with a coordinating silk solid in Nickel. The shams and toss cushion are done in reverse with a Graphite background and medallion pattern in Nickel.

Details: A narrow trim in Graphite or Nickel on the duvet cover, shams and toss cushion and a flat trim in Graphite on the flat sheet and neck roll.

The pillowcases combine a solid with a pattern detail along the cuff. Square shams and the toss cushion are done in reverse. 100% Silk; Made in Germany. This silk is completely machine washable and dryable. Please note that this silk will not be as shiny after the first laundering.

#### **AVAILABLE COLORS:**

Nickel