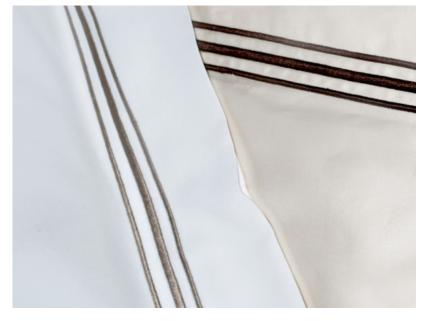

#### **COTTON SOLIDS**

**TRINA** 

300TC | 100% Giza 70 Egyptian Cotton

Trina features an elegant triple satin stitch, Narrow - Wide - Narrow format, in any Capri color on all the pieces of the collection. The solid is White or Ivory sateen; 300 TC; 100% Giza Egyptian Cotton. This fabric is made in Italy, at a mill that has passed down through several generations. There is a substantial difference in the quality of Italian spinning, weaving, and finishing compared to Asian and Indian fabrics.

Our Italian fabrics will remain colorfast, beautiful and sensuous to the touch far longer than others. The threads in these fabrics have been spun entirely from pure 100% Giza 70 Egyptian Cotton. No other cotton types have been spun into these wonderful fabrics. (Please note that some "Egyptian Cottons" have only a small percentage of Egyptian cotton content). Giza is the finest of all the different types of Egyptian Cottons.