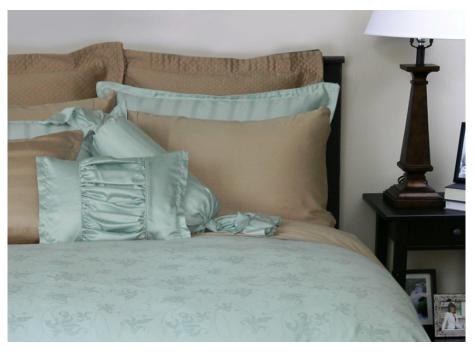

#### **COVERLETS**

PUCCINI

300TC | 100% Giza 70 Egyptian Cotton

The Puccini collection consists of an overall diamond texture in 100% Giza Egyptian Cotton. Available in Cream, White, Espresso, Ginger, Glacier, Suede, Champagne, Crystal and Terracotta. This fabric is made in Italy, at a mill that has passed down through several generations.

There is a substantial difference in the quality of Italian spinning, weaving, and finishing compared to Asian and Indian fabrics. Our Italian fabrics will remain colorfast, beautiful, and sensuous to the touch far longer than others. The thread in these fabrics has been spun entirely from pure 100% Giza Egyptian Cotton.

No other cotton types have been spun into these wonderful fabrics (Please note that some "Egyptian Cottons" have only a small percentage of Egyptian cotton content). Giza is the finest of all the different types of Egyptian Cottons. Dry Clean Only