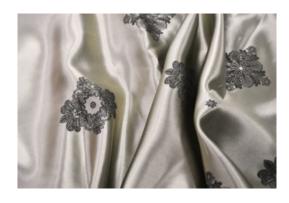

### **SILK**

**ORVIETO** 

450TC | 100% Pure Silk

More information available upon request.

The Orvieto collection consists of an elegant Italian medallion pattern with a coordinating silk solid in Nickel. The shams and toss cushion are done in reverse with a Graphite background and medallion pattern in Nickel.

Details: A narrow trim in Graphite or Nickel on the duvet cover, shams and toss cushion and a flat trim in Graphite on the flat sheet and neck roll.

The pillowcases combine a solid with a pattern detail along the cuff. Square shams and the toss cushion are done in reverse. 100% Silk; Made in Germany. This silk is completely machine washable and dryable. Please note that this silk will not be as shiny after the first laundering.

#### **AVAILABLE COLORS:**

Nickel