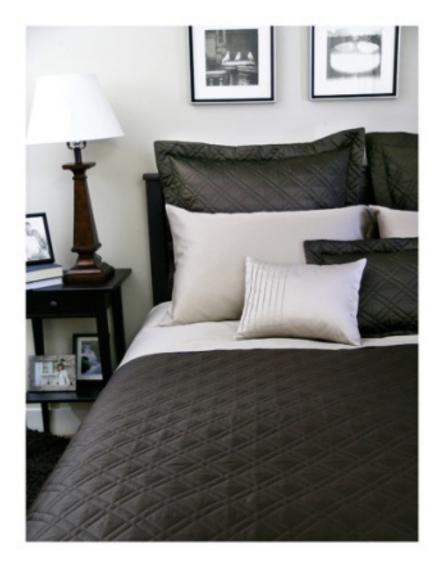

#### **COVERLETS**

**XAVIER** 

300TC | 100% Giza Egyptian Cotton

Xavier features a quilted sateen coverlet in Pewter, Espresso, White, Suede & Glacier. 100% Giza Egyptian Cotton; Fabric made in Italy. The thread in these fabrics has been spun entirely from pure 100% Giza Egyptian Cotton. No other cotton types have been spun into these wonderful fabrics (Please note that some "Egyptian Cottons" have only a small percentage of Egyptian cotton content). Giza is the finest of all the different types of Egyptian Cottons.

### **AVAILABLE COLORS:**

**Espresso** 

Glacier

**Pewter** 

White