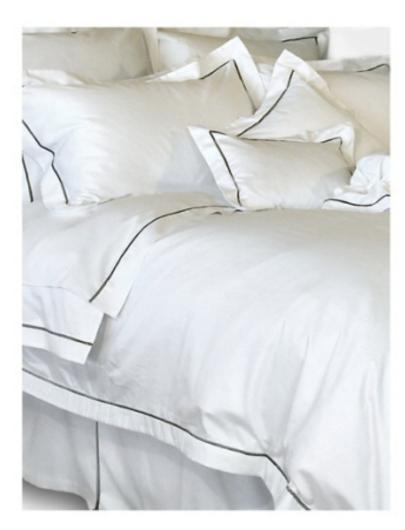

### **COTTON SOLIDS**

REGALIA
300TC | 100% Giza Egyptian Cotton

This graceful bed linen is trimmed with elegant embroidery made in Italy. Machine wash and dry on gentle cycles. The Regalia collection comes in the colors White and Ivory, and consists of an elegant floral stripe of embroidery of the same color. Fabric made in Italy and Germany.

#### **AVAILABLE COLORS:**

**Ivory** 

White