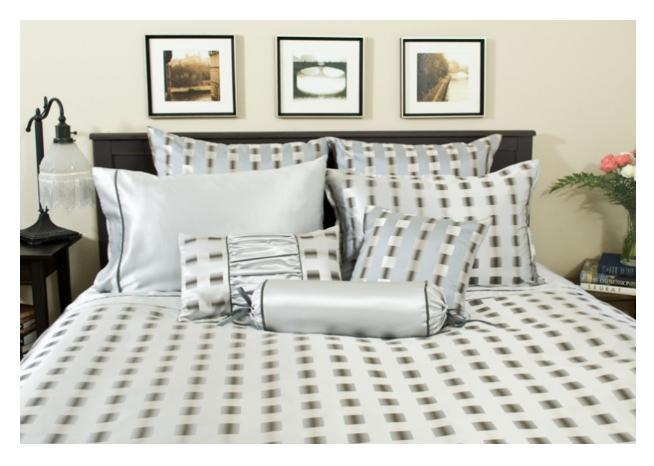

### **SILK**

KITSILANO

450TC | 100% Pure Silk

More information available upon request.

The Kitsilano collection features an ultra-modern minimalist square pattern with a coordinating silk solid in Silver.

Details: Square shams and the toss cushion are done in reverse. The pillowcases and flat sheet feature a flat trim in Graphite. 100% Silk; Made in Germany. This silk is completely machine washable and dryable. Please note that this silk

will not be as shiny after the first laundering.

#### **AVAILABLE COLORS:**

Silver

Dove