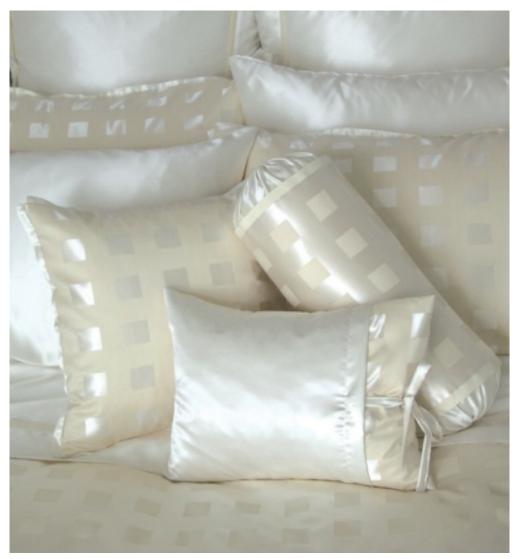

### **SILK**

KITSILANO

450TC | 100% Pure Silk

More information available upon request.

The Kitsilano collection features an ultra-modern minimalist square pattern with a coordinating silk solid in Silver.

Details: Square shams and the toss cushion are done in reverse. The pillowcases and flat sheet feature a flat trim in Graphite. 100% Silk; Made in Germany. This silk is completely machine washable and dryable. Please note that this silk

will not be as shiny after the first laundering.

#### **AVAILABLE COLORS:**

Silver

Dove