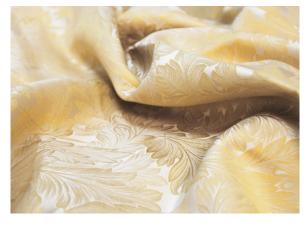

### **SILK**

YORK

450TC | 100% Silk

More information available upon request.

The York collection features an elegant and classical Italian detailed Acanthus leaf pattern in Pale Gold and Champagne with a coordinating silk solid in Champagne. Details: Piping on square shams, toss and neck roll as well as a row of buttons on square shams and breakfast pillow. 100% Silk; Made in Germany. This silk is completely machine washable and dryable. Please note that this silk will not be as shiny after the first laundering.

#### **AVAILABLE COLORS:**

Champagne & Pale Gold

www.craniumfurniture.com

COPYRIGHT© 2011 CRANIUM FURNITURE, INC.